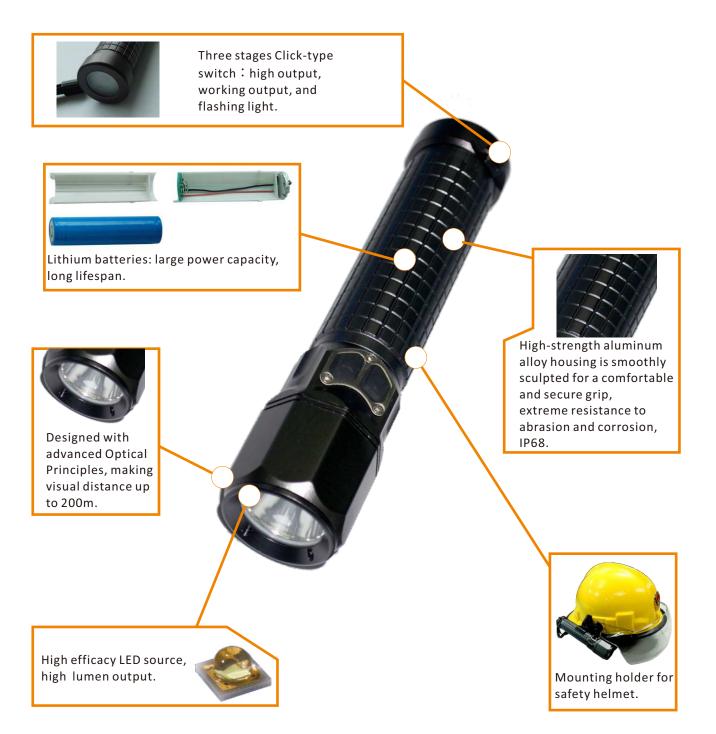

### Features And Benefits

- 1. High efficacy LED source, long lifespan, maintenance free.
- 2. High—strength aluminum alloy enclosure is smoothly sculpted for a comfortable and secure grip, extreme resistance to abrasion and corrosion, IP68.
- 3. High quality tempered glass with excellent light transmittance.
- 4. Designed with advanced optical principle, making visual distance up to 200m.
- 5. Three stages click-type switch: high output, working output, and flashing light.
- 6. Constant current ensures brightness stability
- 7. Lithium batteries: large power capacity, long lifespan.
- 8. Life span> 50,000 hours.