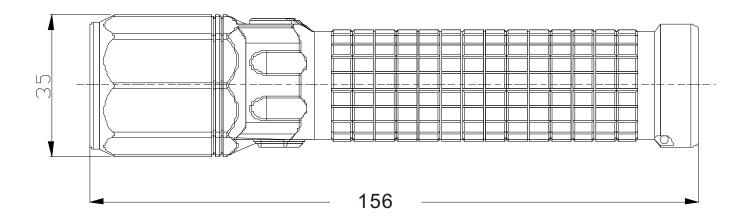

# Other Parameter

| Product type | Size(mm) | Weight (Kg) | Ambient temp.(°C) | IP code | Temp.classification | Insulation | Color |
|--------------|----------|-------------|-------------------|---------|---------------------|------------|-------|
| KACF80       | ф35*156  | 0.19        | -20~ +55          | IP 68   | T4                  | I          | Gray  |

## Size(unit:mm)